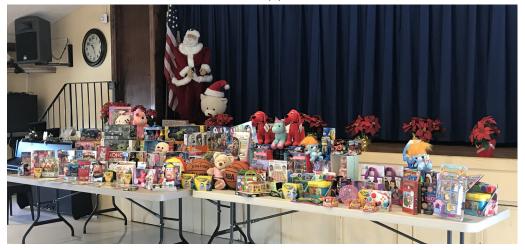

## **RESIDENT CLUB TOY DRIVE SUCCESS**

We would like to thank all of you who supported the Residents Club Toy Drive.

Thanks to your generosity, we were able to donate in excess of 200 toys to the children in our area who otherwise would not have had a joyous Christmas this year. It is heartwarming to know that we can count on your support for our efforts. **Thank you!** 