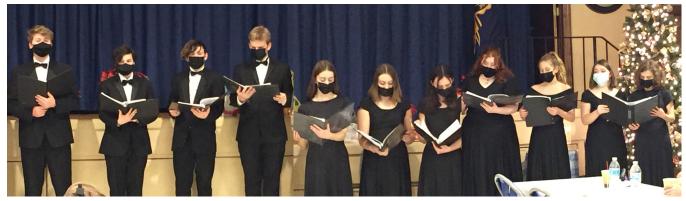

**Central Regional High School Choir** 

We would like to thank The Central Regional High School Choir. They performed for us at our Residents meeting on December 13th.

Even singing with masks, their voices sounded like angels.